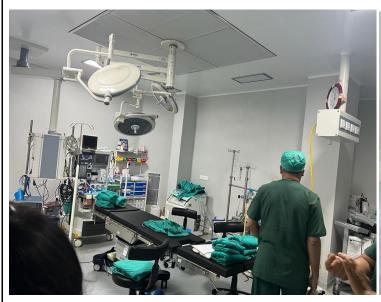

5<sup>th</sup> of May 2022, Thursday for Second year diploma students. In that our students observed various departments &

facilities provided by hospital like OPD, Admin Dept., Reception, NICU, Digital X-Ray Unit, Operation Theater, ICU, Dialysis, 2D Echo & Sonography, Burn Unit, Cath lab. Also different diagnostic tools and diagnostic reagents like centrifuge machine, cell counter & pathological microscope were well explored to students along with demonstration by respective department head.

## PHOTOS OF HOSPITAL VISIT