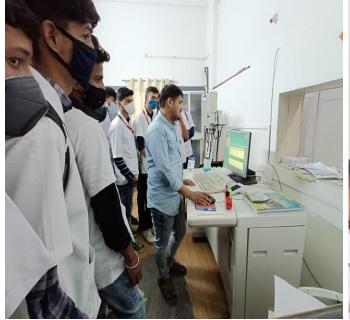

5<sup>th</sup> of May 2022, Thursday for Second year diploma students. In that our students observed various departments &

facilities provided by hospital like OPD, Admin Dept., Reception, NICU, Digital X-Ray Unit, Operation Theater, ICU, Dialysis, 2D Echo & Sonography, Burn Unit, Cath lab. Also different diagnostic tools and diagnostic reagents like centrifuge machine, cell counter & pathological microscope were well explored to students along with demonstration by respective department head.

## PHOTOS OF HOSPITAL VISIT