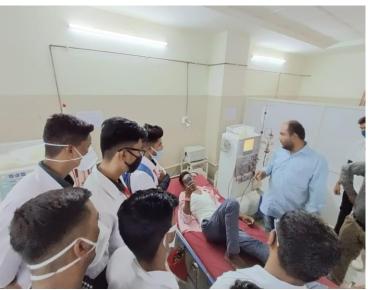

5<sup>th</sup> of May 2022, Thursday for Second year diploma students. In that our students observed various departments &

facilities provided by hospital like OPD, Admin Dept., Reception, NICU, Digital X-Ray Unit, Operation Theater, ICU, Dialysis, 2D Echo & Sonography, Burn Unit, Cath lab. Also different diagnostic tools and diagnostic reagents like centrifuge machine, cell counter & pathological microscope were well explored to students along with demonstration by respective department head.