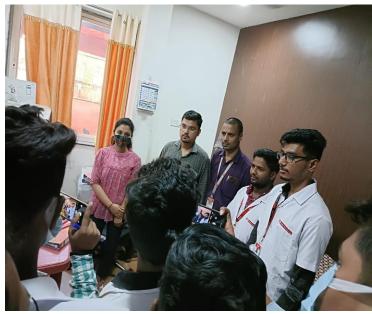

5<sup>th</sup> of May 2022, Thursday for Second year diploma students. In that our students observed various departments &

facilities provided by hospital like OPD, Admin Dept., Reception, NICU, Digital X-Ray Unit, Operation Theater, ICU, Dialysis, 2D Echo & Sonography, Burn Unit, Cath lab. Also different diagnostic tools and diagnostic reagents like centrifuge machine, cell counter & pathological microscope were well explored to students along with demonstration by respective department head.

The hospital visit study was successfully completed due to the cooperation of Dr. S.D.Shinde who is Director of

that hospital & Mr.Atul Dhole,Relationship officer who granted permission for the students to visit the hospital & giving brief introduction about hospital as well shared their knowledge and guided the student. The hospital visit was organized & made successful by Prof Amol V.Kotkar under the guidance of Principal Dr. Rizwan shaikh