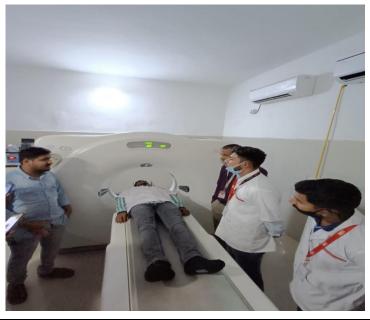

5<sup>th</sup> of May 2022, Thursday for Second year diploma students. In that our students observed various departments &

facilities provided by hospital like OPD, Admin Dept., Reception, NICU, Digital X-Ray Unit, Operation Theater, ICU, Dialysis, 2D Echo & Sonography, Burn Unit, Cath lab. Also different diagnostic tools and diagnostic reagents like centrifuge machine, cell counter & pathological microscope were well explored to students along with demonstration by respective department head.