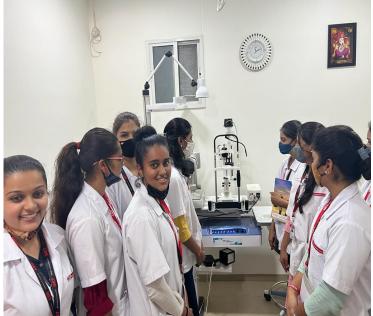

5<sup>th</sup> of May 2022, Thursday for Second year diploma students. In that our students observed various departments &

facilities provided by hospital like OPD, Admin Dept., Reception, NICU, Digital X-Ray Unit, Operation Theater, ICU, Dialysis, 2D Echo & Sonography, Burn Unit, Cath lab. Also different diagnostic tools and diagnostic reagents like centrifuge machine, cell counter & pathological microscope were well explored to students along with demonstration by respective department head.

## PHOTOS OF HOSPITAL VISIT